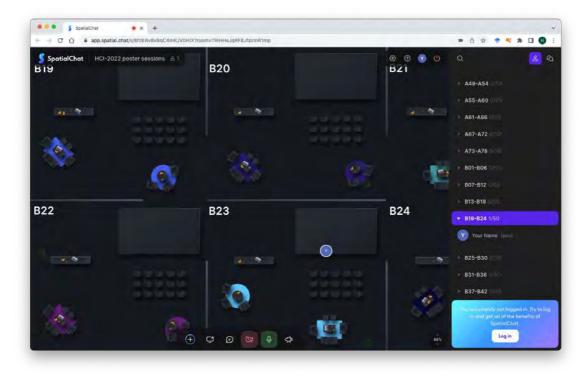

#### 4) You will enter the "Welcome room".

Please select a poster room and click once to move there.

5) If you select room "B19-B24", you will see the following image.

6) If you zoom out, you can see everything in the room. Each room has six booths.