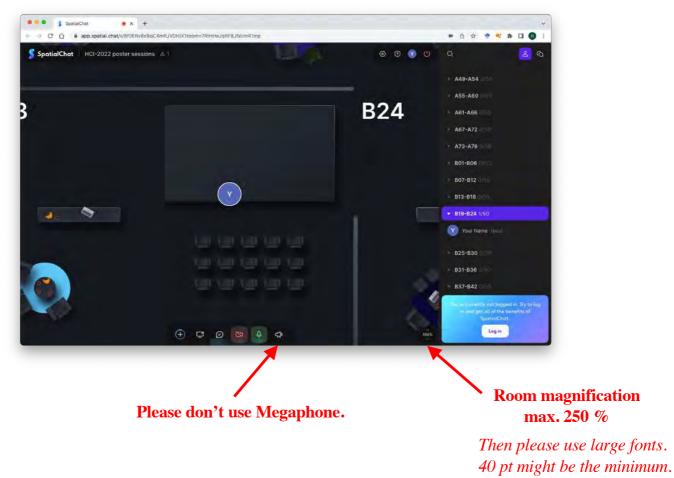

#### 4) You will enter the "Welcome room".

Please select a poster room and click once to move there.

5) If you select room "B19-B24", you will see the following image.

6) If you zoom out, you can see everything in the room. Each room has six booths.

## Virtual Poster Session with "SpatialChat":

For virtual sessions, we ask you to prepare one page A0 size (841 mm x 1188 mm) poster with large letters on it (more than 40 points).

Only image files are accepted. Please convert your poster to an image file. JPG, JPEG, PNG, BMP, ICO, and ECW formats are acceptable.