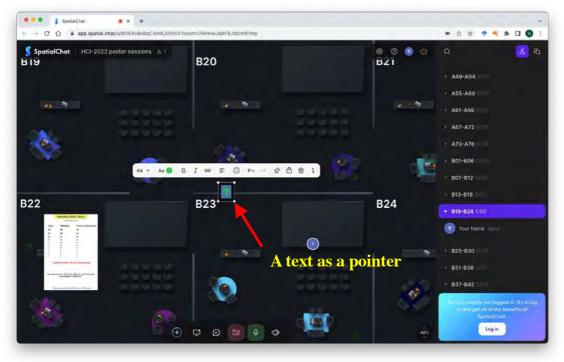

#### Others can not see the cursor on your computer screen.

When you want to use "a pointer" for discussion, please "Add Text" from the (+) button.

9) For example, "64pt Green Arrow" is input in the text box here.

You can use this text box instead of a pointer.

You can also add a small image using "Add Image" and use it as a pointer.

10) You can move to all rooms in the right-hand list.

Please use Lounge 1-5 for discussion and chats.