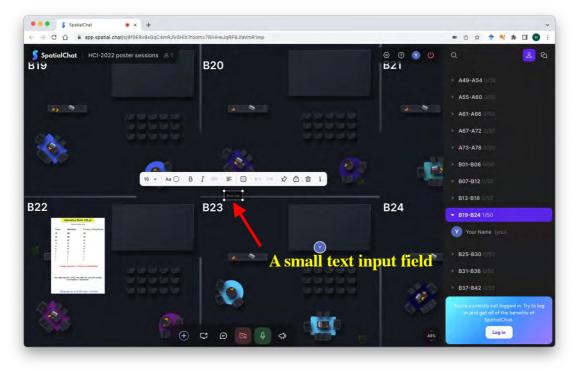

#### Others can not see the cursor on your computer screen.

When you want to use "a pointer" for discussion, please "Add Text" from the (+) button.

9) For example, "64pt Green Arrow" is input in the text box here.

You can use this text box instead of a pointer.

You can also add a small image using "Add Image" and use it as a pointer.

10) You can move to all rooms in the right-hand list.

Please use Lounge 1-5 for discussion and chats.