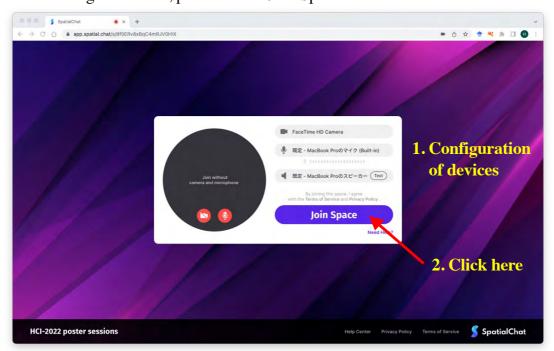

3) You can configure a camera, microphone, and speaker. After setting of devices, please click "Join Space" button.