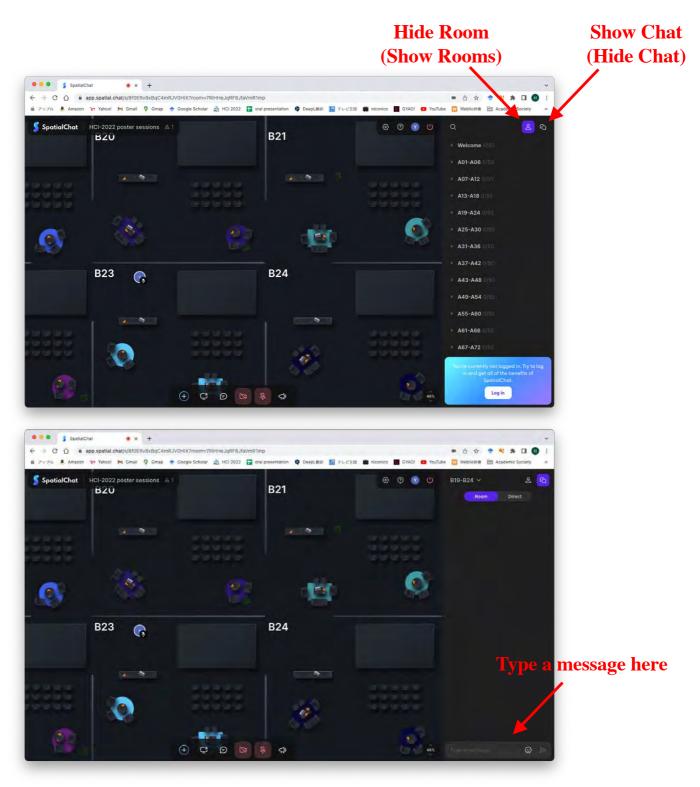

You can use this text box instead of a pointer.

You can also add a small image using "Add Image" and use it as a pointer.

10) You can move to all rooms in the right-hand list.

Please use Lounge 1-5 for discussion and chats.

### 11) Massages to the poster presenters:

If the presenter is absent, please use the chat in the space for questions and comments.

A message remains after you leave room and space.

*Please start the massage with the poster number, e.g. "B22: I have a question. ..."*. The message can be erased by only the person who wrote it.