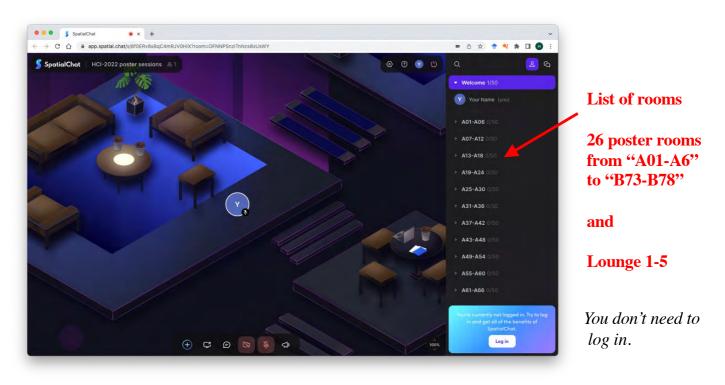

#### 4) You will enter the "Welcome room".

Please select a poster room and click once to move there.

5) If you select room "B19-B24", you will see the following image.

6) If you zoom out, you can see everything in the room. Each room has six booths.

You can use this text box instead of a pointer.

You can also add a small image using "Add Image" and use it as a pointer.

10) You can move to all rooms in the right-hand list.

Please use Lounge 1-5 for discussion and chats.