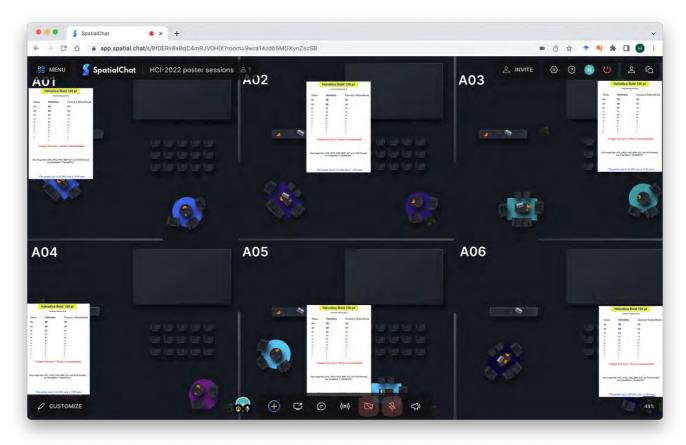

In a room of "SpatialChat", the distance between persons is critical. To avoid crossed talk, please keep a distance between posters. The recommended positions of six posters in a room are shown below.