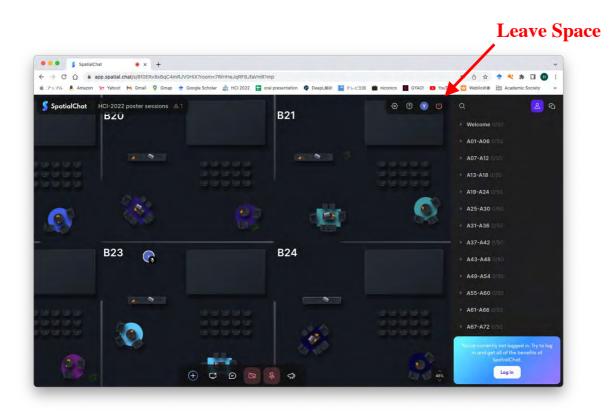

12) To leave the session, click "Leave Space" button.

We hope all of you enjoy online poster sessions.

Even though the organizers, we are not so familiar with "SpatialChat". If you have a question, please try to find an answer by yourself on the web.