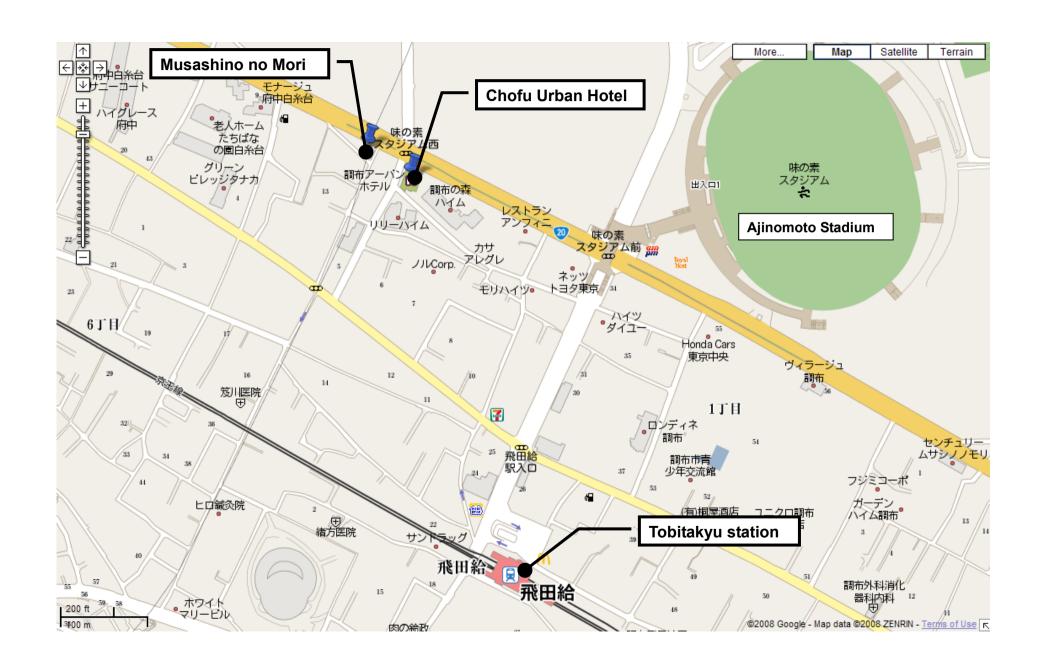

## Access to/from Chofu Urban Hotel or Musashino no Mori

## Train (160 JPY for one way):

The nearest station from the hotels is **TOBITAKYU**.

1) From Tobitakyu to Chofu

Any trains leaving from the platform No.2 and 3 will take you to the Chofu station (2 stops).

2) From Chofu to Tobitakyu

Take a LOCAL (各停) train bound for Keio Hachioji, Takaosanguchi, or Takahatafudo from the platform No.2. Note that rapid service trains (Special Express, Semi Special Express, Express, Commuter Rapid, Rapid) do NOT stop at the Tobitakyu Station.

#### Taxi (about 1,000 JPY):

- 1) From the Chofu station: Take a taxi from a taxi stand at the north exit.
- 2) From the hotels: Ask a taxi at the reception desk.

Show the card in the next page to the driver.