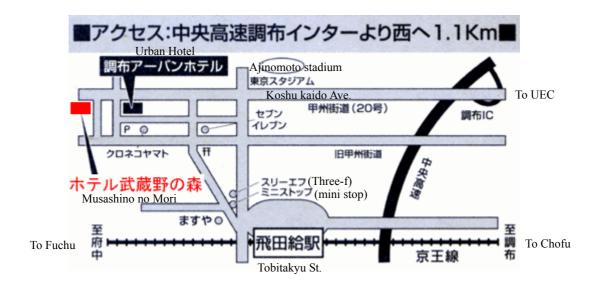

## Access to/from Chofu Urban Hotel or Musashino no Mori

## Train (160 JPY for one way):

The nearest station from the hotels is **TOBITAKYU**.

1) From Tobitakyu to Chofu

Any trains leaving from the platform No.2 and 3 will take you to the Chofu station (2 stops).

2) From Chofu to Tobitakyu

Take a LOCAL (各停) train bound for Keio Hachioji, Takaosanguchi, or Takahatafudo from the platform No.2. Note that rapid service trains (Special Express, Semi Special Express, Express, Commuter Rapid, Rapid) do NOT stop at the Tobitakyu Station.

#### Taxi (about 1,000 JPY):

- 1) From the Chofu station: Take a taxi from a taxi stand at the north exit.
- 2) From the hotels: Ask a taxi at the reception desk.

Show the card in the next page to the driver.