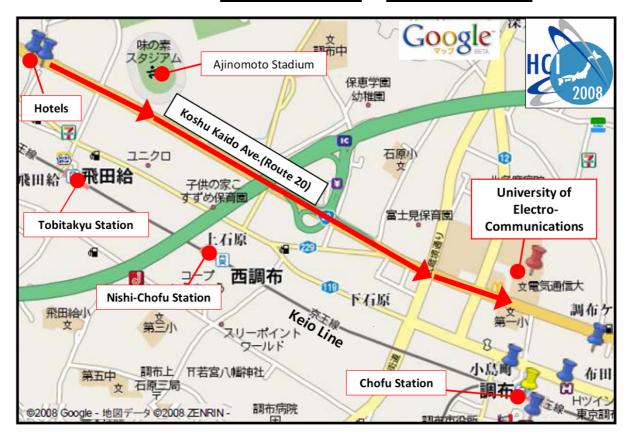

## Access to/from Chofu Urban Hotel or Musashino no Mori

### Walking:

Distance from the hotels to The University of Electro-Communications (UEC) is about 2km. It takes about 20-30 minutes from the hotels to UEC.

## Train (160 JPY for one way):

The nearest station from the hotels is **TOBITAKYU**.

1) From Tobitakyu to Chofu

Any trains leaving from the platform No.2 and 3 will take you to the Chofu station (2 stops).

2) From Chofu to Tobitakyu

Take a LOCAL (各停) train bound for Keio Hachioji, Takaosanguchi, or Takahatafudo from the platform No.2. Note that rapid service trains (Special Express, Semi Special Express, Express, Commuter Rapid, Rapid) do NOT stop at the Tobitakyu Station.

#### Taxi (about 1,000 JPY):

- 1) From the Chofu station: Take a taxi from a taxi stand at the north exit.
- 2) From the hotels: Ask a taxi at the reception desk.

Show the card in the next page to the driver.